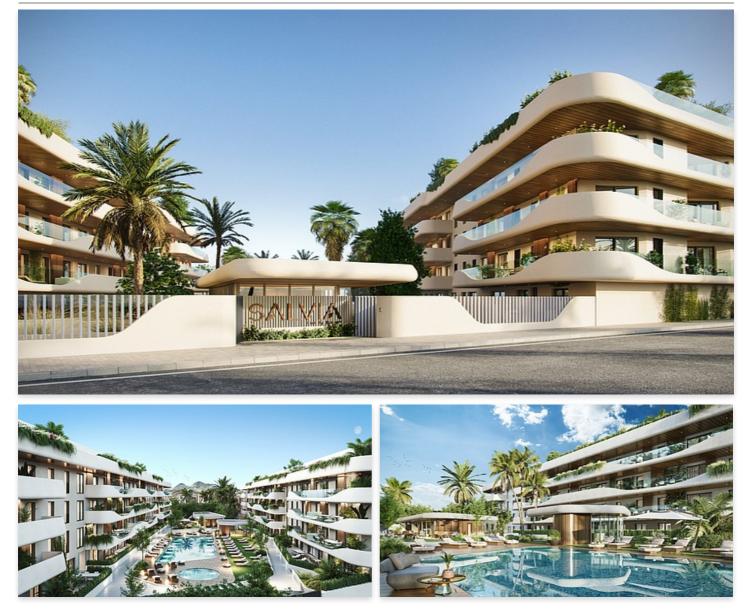

## Contemporary apartments in Marbella

## Location: Marbella

This new development is strategically located in the heart of San Pedro ensuring that everything you need is just a few steps away. From supermarkets, stores to pharmacies and medical services, as well as one of the best tennis and paddle tennis clubs in the area, golf courses, restaurants and beach clubs. The apartments will be built with top materials and qualities throughout, open plan living areas illuminated.

Ranging from 2 to 4 bedrooms, apartments and penthouses, with spacious interiors of up to 195 m2 and fabulous terraces of up to 189 m2, each apartment is a testament to contemporary design and elegance. All the properties will have at least one parking space and store room included in the price and all the apartments are personalizables according to the buyer's taste.

The communal areas are no less impressive, immerse yourself in state-of-the-art facilities such as a dedicated coworking space for the modern professional, EV charging points for the environmentally conscious, indoor heated swimming pool and a fully equipped gym and spa. The complex will be completely gated, with security entrance and control gate.