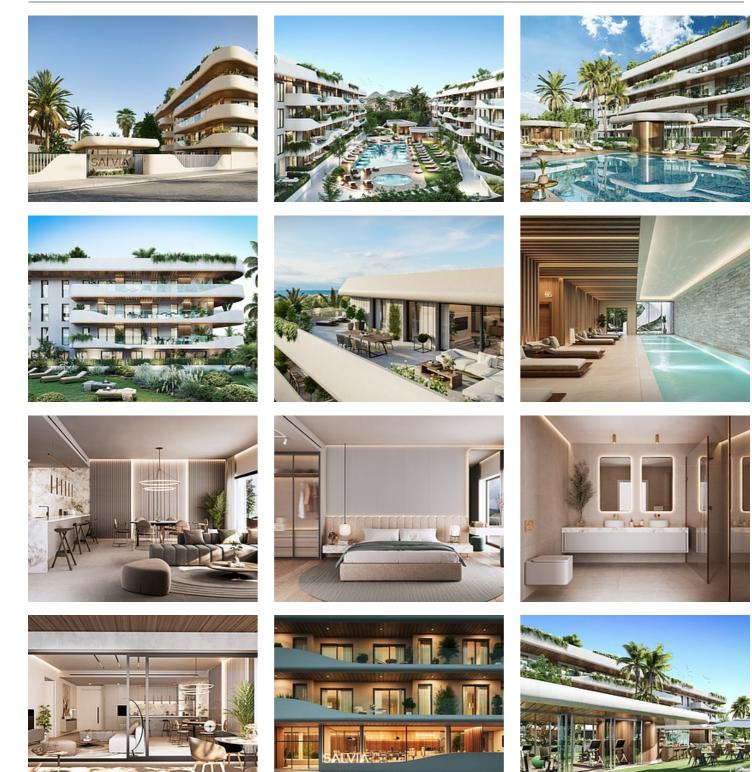

Ranging from 2 to 4 bedrooms, apartments and penthouses, with spacious interiors of up to 195 m2 and fabulous terraces of up to 189 m2, each apartment is a testament to contemporary design and elegance. All the properties will have at least one parking space and store room included in the price and all the apartments are personalizables according to the buyer's taste.

The communal areas are no less impressive, immerse yourself in state-of-the-art facilities such as a dedicated coworking space for the modern professional, EV charging points for the environmentally conscious, indoor heated swimming pool and a fully equipped gym and spa. The complex will be completely gated, with security entrance and control gate.